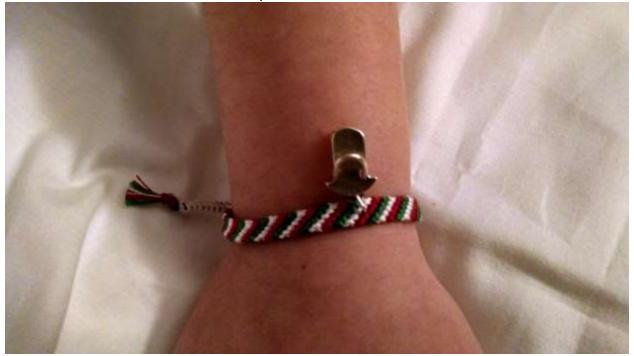

## How to put on your fairy bracelet:

Place bracelet under wrist.

Bring both ends together.

Pull string through loop.

Bring string up through second loop.

Pull until bracelet fits as desired.

Slide bracelet around so charm is on top of wrist.

Adjust bracelet as needed. Enjoy!