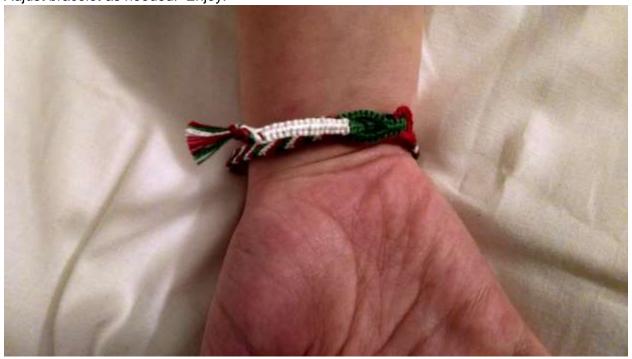

## How to put on your fairy bracelet:



Place bracelet under wrist.



Bring both ends together.





Pull string through loop.



Bring string up through second loop.



Pull until bracelet fits as desired.



Slide bracelet around so charm is on top of wrist.



Adjust bracelet as needed. Enjoy!



## **Washing Instructions for your Fairy Bracelet:**

Use a bowl with lukewarm water and a little bit of soap.

Dissolve soap in water and place bracelet in the water.

Let soak for one minute.

Gently rub the bracelet in the water to get rid of tough stains.

Remove bracelet and rinse under the tap to remove soap.

You may also spot clean your bracelet instead of soaking if you prefer.

Let bracelet air dry BEFORE wearing. Enjoy!