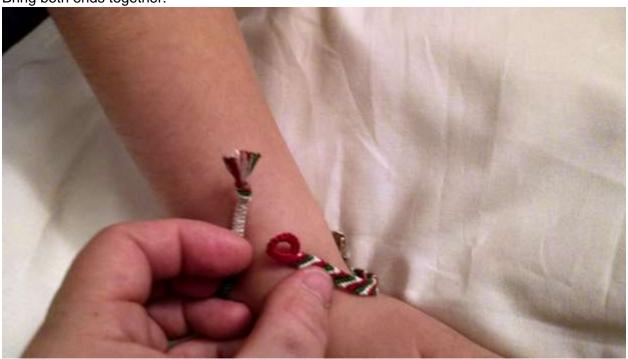

## How to put on your fairy bracelet:

Place bracelet under wrist.

Bring both ends together.

Pull string through loop.

Bring string up through second loop.

Pull until bracelet fits as desired.

Slide bracelet around so charm is on top of wrist.