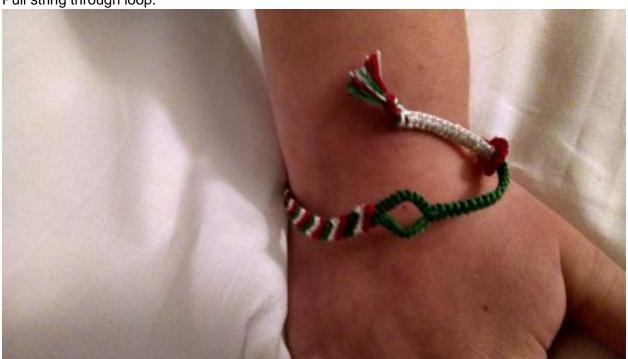

## How to put on your fairy bracelet:

Place bracelet under wrist.

Bring both ends together.

Pull string through loop.

Bring string up through second loop.

Pull until bracelet fits as desired.

Slide bracelet around so charm is on top of wrist.

Adjust bracelet as needed. Enjoy!