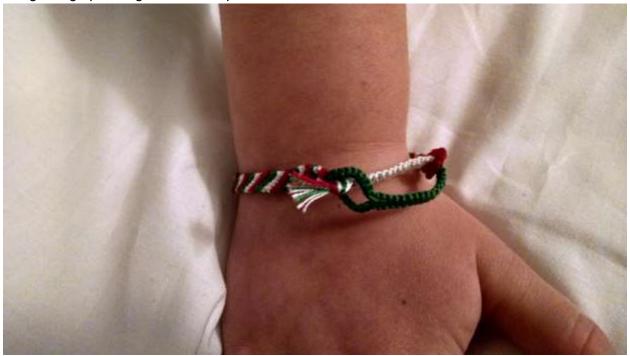

## How to put on your fairy bracelet:

Place bracelet under wrist.

Bring both ends together.

Pull string through loop.

Bring string up through second loop.

Pull until bracelet fits as desired.

Slide bracelet around so charm is on top of wrist.

Adjust bracelet as needed. Enjoy!