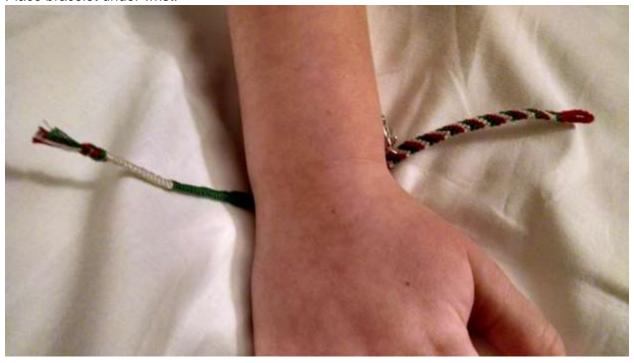

## How to put on your fairy bracelet:

Place bracelet under wrist.

Bring both ends together.

Pull string through loop.

Bring string up through second loop.

Pull until bracelet fits as desired.

Slide bracelet around so charm is on top of wrist.