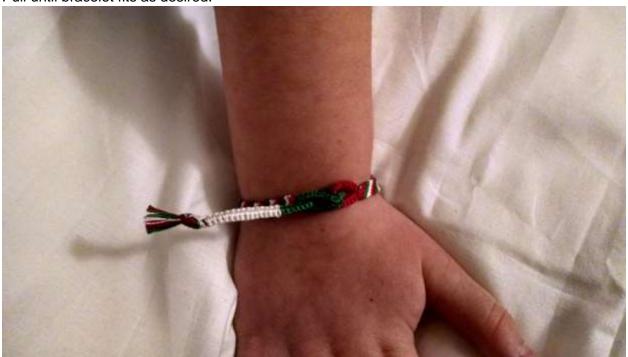

## How to put on your fairy bracelet:

Place bracelet under wrist.

Bring both ends together.

Pull string through loop.

Bring string up through second loop.

Pull until bracelet fits as desired.

Slide bracelet around so charm is on top of wrist.

Adjust bracelet as needed. Enjoy!