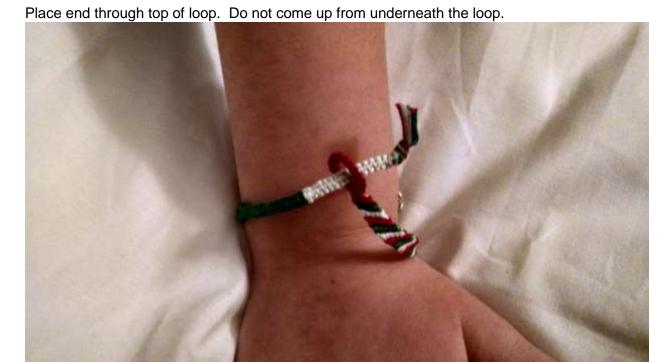

## How to put on your fairy bracelet:

Place bracelet under wrist.

Bring both ends together.

Pull string through loop.

Bring string up through second loop.

Pull until bracelet fits as desired.

Slide bracelet around so charm is on top of wrist.